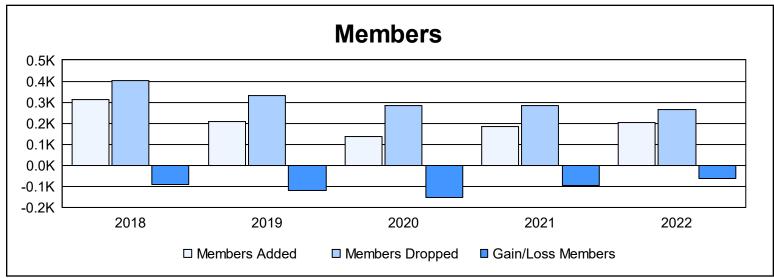

| Year      | New<br>Clubs | Dropped<br>Clubs | Gain/<br>Loss<br>Clubs | New<br>Members | Charter<br>Members | Reinstate<br>Members | Transfer<br>Members | Total<br>Member<br>Added | Total<br>Members<br>Dropped | Gain/<br>Loss<br>Members |
|-----------|--------------|------------------|------------------------|----------------|--------------------|----------------------|---------------------|--------------------------|-----------------------------|--------------------------|
| 2017-2018 | 1            | 6                | -5                     | 273            | 21                 | 7                    | 9                   | 310                      | 401                         | -91                      |
| 2018-2019 | 0            | 1                | -1                     | 191            | 5                  | 4                    | 9                   | 209                      | 329                         | -120                     |
| 2019-2020 | 0            | 1                | -1                     | 111            | 2                  | 9                    | 13                  | 135                      | 286                         | -151                     |
| 2020-2021 | 0            | 4                | -4                     | 168            | 0                  | 4                    | 14                  | 186                      | 284                         | -98                      |
| 2021-2022 | 0            | 0                | 0                      | 194            | 0                  | 3                    | 4                   | 201                      | 265                         | -64                      |
| Average   | 0            | 2                | -2                     | 187            | 6                  | 5                    | 10                  | 208                      | 313                         | -105                     |