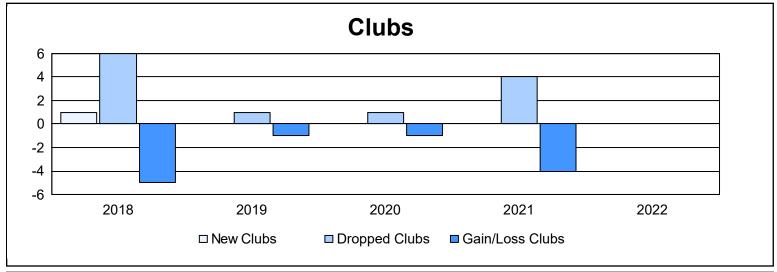

| Year      | New<br>Clubs | Dropped<br>Clubs | Gain/<br>Loss<br>Clubs | New<br>Members | Charter<br>Members | Reinstate<br>Members | Transfer<br>Members | Total<br>Member<br>Added | Total<br>Members<br>Dropped | Gain/<br>Loss<br>Members |
|-----------|--------------|------------------|------------------------|----------------|--------------------|----------------------|---------------------|--------------------------|-----------------------------|--------------------------|
| 2017-2018 | 1            | 6                | -5                     | 273            | 21                 | 7                    | 9                   | 310                      | 401                         | -91                      |
| 2018-2019 | 0            | 1                | -1                     | 191            | 5                  | 4                    | 9                   | 209                      | 329                         | -120                     |
| 2019-2020 | 0            | 1                | -1                     | 111            | 2                  | 9                    | 13                  | 135                      | 286                         | -151                     |
| 2020-2021 | 0            | 4                | -4                     | 168            | 0                  | 4                    | 14                  | 186                      | 284                         | -98                      |
| 2021-2022 | 0            | 0                | 0                      | 194            | 0                  | 3                    | 4                   | 201                      | 265                         | -64                      |
| Average   | 0            | 2                | -2                     | 187            | 6                  | 5                    | 10                  | 208                      | 313                         | -105                     |